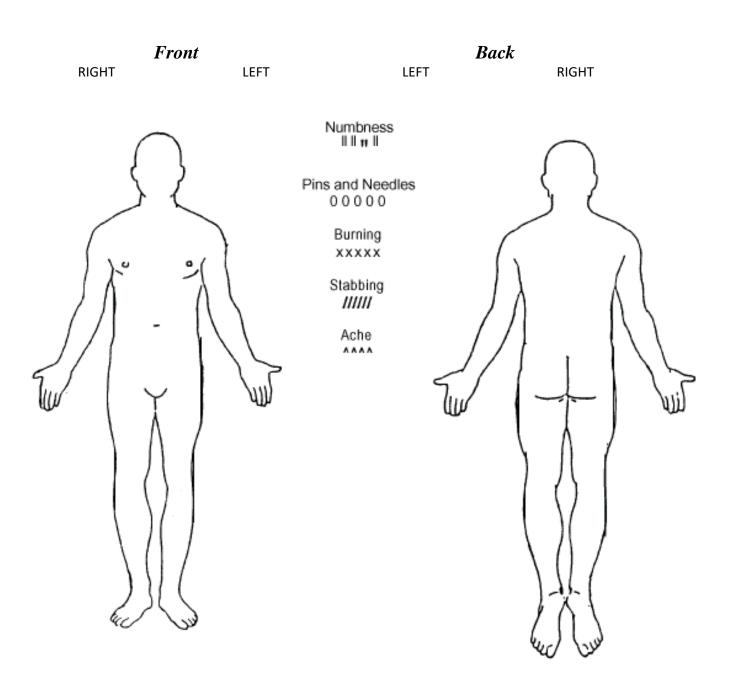

Using the symbols below, mark the areas on your body where you feel the described sensations. If you are not experiencing any pain in the body, please check here: \_\_\_\_\_ No Pain